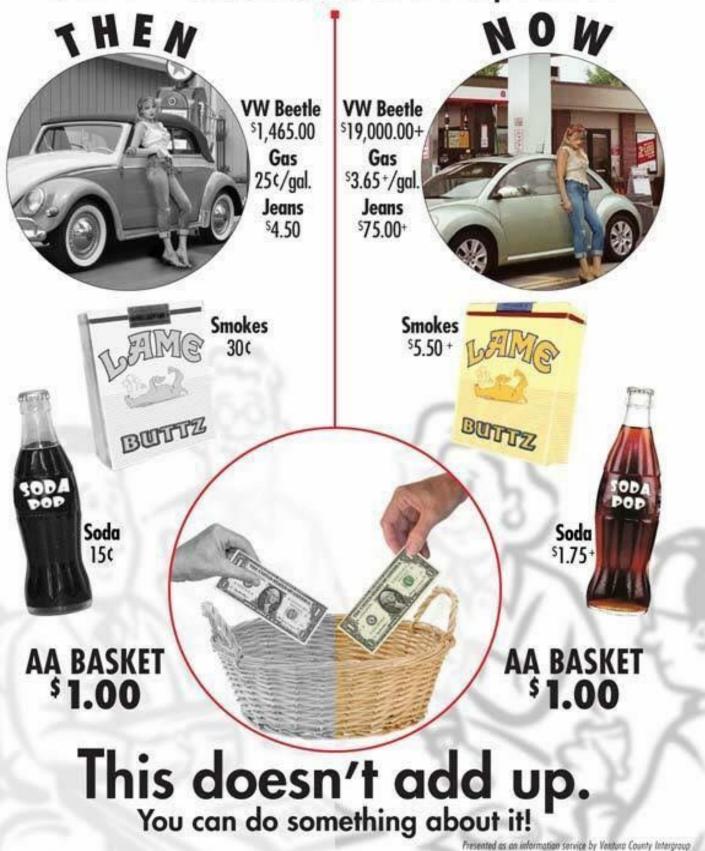

## 30th Annual Inland Empire Convention, November 10th through 12th, 2017

Double Tree, San Bernardino, CA

| FINANCIAL SUMMARY AS OF JUNE                                 |          |                   |                |                            |
|--------------------------------------------------------------|----------|-------------------|----------------|----------------------------|
| 30, 2017                                                     |          |                   |                |                            |
|                                                              |          | BALANCE           |                |                            |
| Savings                                                      | \$       | 20,526.30         |                |                            |
| CD                                                           | \$       | 10,031.32         |                |                            |
| Cash in Union Checking                                       | \$       | 7,091.81          |                |                            |
| INCORAT                                                      |          | HINE              |                | VID                        |
| INCOME<br>Croup Danations                                    | \$       | JUNE<br>1 251 70  | ڔ              | Y.T.D.                     |
| Group Donations Birthdays                                    | \$       | 1,251.79<br>35.00 | \$<br>\$       | 9,820.30<br>126.00         |
| Memorials                                                    | \$       | 33.00             |                | 24.00                      |
| P.Y.M.W.Y.M.I. (12 members)                                  | \$       | 333.00            | \$<br>\$       | 1,738.00                   |
| Newsletter                                                   | \$       | 10.00             | \$             | 20.00                      |
| Chips and Medallions                                         | \$       | 654.48            | \$             | 4,120.97                   |
| Literature                                                   | \$       | 1,396.11          | \$             | 8,088.98                   |
| Credit Card Fee                                              | \$       | 10.00             | \$             | 82.00                      |
| Coffee Kitty                                                 | \$       | 31.25             | \$             | 112.88                     |
| Faithful Fivers                                              | \$       | 5.31              | \$             | 25.31                      |
| Womens Banquet                                               | \$       | -                 | \$             | 250.00                     |
| Buck of the Month                                            | \$       | -                 | \$             | 5.76                       |
| 2017 High Desert Convention                                  | \$       | 1,000.00          | \$             | 1,000.00                   |
| Ride for Recovery                                            | \$       | -                 | \$             | 3,484.00                   |
| Mountain AA Conference                                       | \$       | -                 | \$             | 300.00                     |
| Intergroup 7th Tradition                                     | \$       | -                 | \$             | 76.00                      |
| INCOME FOR THE MONTH                                         | \$       | 4,726.94          | \$             | 29,274.20                  |
|                                                              |          |                   |                |                            |
| EXPENSES                                                     | _        |                   |                |                            |
| Rent                                                         | \$       | 360.00            | \$             | 2,160.00                   |
| C.A.M. Charges                                               | \$       | 116.05            | \$             | 754.73                     |
| Utilities                                                    | \$       | 65.16             | \$             | 414.42                     |
| Manager Salary                                               | \$       | 1,190.08          | \$             | 6,578.23                   |
| Charter                                                      | \$       | 101.98            | \$             | 609.92                     |
| Printing                                                     | \$<br>\$ | 55.33             | \$             | 536.41                     |
| Security/Maintenance/Office Chips and Medallions             | \$       | 163.52<br>411.50  | \$<br>\$       | 1,201.97                   |
| Literature                                                   | \$       | 1,572.40          | ۶<br>\$        | 2,102.80<br>6,272.00       |
| Payroll Tax State (EDD)                                      | \$       | - 1,372.40        | \$             | 217.23                     |
| Board of Equalization (sales tax)                            | \$       | _                 | \$             | 792.00                     |
| Federal Payroll Tax                                          | \$       | _                 | \$             | 2,156.57                   |
| Freedom Financial (tax prep)                                 | \$       |                   | \$             | 120.00                     |
| Credit Card Fee                                              | т        |                   | \$             | 123.69                     |
| Professional Services                                        | \$       | 200.00            | \$             | 200.00                     |
| Liability Insurance (Hub Int.)                               | \$       | -                 | \$             | 575.00                     |
| Alarm                                                        |          | 96.00             |                | 192.00                     |
| Ride For Recovery                                            | \$       | -                 | \$<br>\$       | 360.95                     |
| TOTAL EXPENSES                                               | \$       | 4,332.02          |                | 25,367.92                  |
|                                                              |          |                   |                |                            |
| NET INCOME                                                   | \$       | 394.92            | \$             | 3,906.28                   |
| ADDIE VALLEY                                                 |          |                   |                |                            |
| APPLE VALLEY                                                 |          |                   | \$             | 112.00                     |
|                                                              |          |                   | . >            |                            |
| Keep it Simple                                               | ۲        | 151.00            |                | 112.00                     |
| Keep it Simple<br>How It Works                               | \$       | 151.00            |                | 398.94                     |
| Keep it Simple How It Works Simple Changes                   |          |                   | \$<br>\$       | 398.94<br>200.00           |
| Keep it Simple How It Works Simple Changes Children of Chaos | \$       | 120.16            | \$<br>\$<br>\$ | 398.94<br>200.00<br>386.66 |
| Keep it Simple How It Works Simple Changes                   |          |                   | \$<br>\$       | 398.94<br>200.00           |